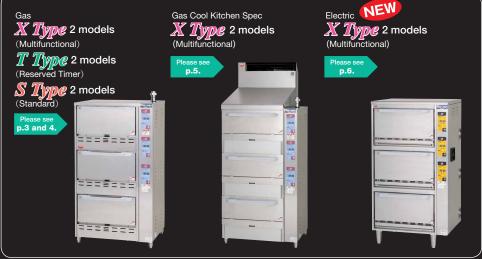

# **Gas Multistory Automatic Rice Cooker**

#### when cooking takikomi and porridge. Rice cooking capacity Gas consumption Rice Gas Power Power Power Weight (Kg) External dimension(mm) Width x Depth x Height Туре Model Accessories consumption Town gas LP gas connection (50/60Hz) cord (1.5kg=1 sho) cooker pot 3 rice cooker pots 3 lids 27.9kW 27.9kW MRC-X3D 750×700×1350 60W 7.5kg (5 sho) x 3 stories 168 X Type (Multifunctional) (24,000kcal/h) (2.00kg/h) 18.6kW 18.6kW 2 rice cooker pots 2 lids MRC-X2D 117 750×700×1100 43W 7.5kg (5 sho) x 2 stories (16,000kcal/h) (1.33kg/h) 2 m with 27.9kW 27.9kW 3 rice cooker plug 7.5kg (5 sho) x 3 stories MRC-T3D 750×700×1350 45W 167 Т Туре Cast (24,000kcal/h) (2.00kg/h) pots 3 lids 1ø100V (ground (Reserved 25A aluminum 18.6kW 18.6kW 2 rice cooker adapter) Timer) MRC-T2D 750×700×1100 30W 7.5kg (5 sho) x 2 stories pot 116 pots 2 lids (16,000kcal/h) (1.33kg/h) 27.9kW (2.00kg/h) 27.9kW (24,000kcal/h) 3 rice cooker MRC-S3D 750×700×1350 45W 7.5kg (5 sho) x 3 stories 167 S Type pots 3 lids (Standard) 18.6kW (1.33kg/h) 2 rice cooker pots 2 lids 18.6kW MRC-S2D 750×700×1100 30W 7.5kg (5 sho) x 2 stories 116 (16,000kcal/h)