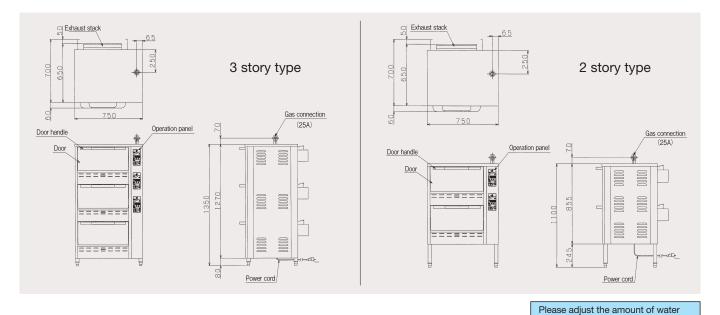

#### when cooking takikomi and porridge. Rice cooking capacity Gas consumption Rice Gas Power Power Power Weight (Kg) External dimension(mm) Width x Depth x Height Туре Model Accessories consumption Town gas LP gas connection (50/60Hz) cord (1.5kg=1 sho) cooker pot 3 rice cooker pots 3 lids 27.9kW 27.9kW MRC-X3D 750×700×1350 60W 7.5kg (5 sho) x 3 stories 168 X Type (Multifunctional) (24,000kcal/h) (2.00kg/h) 18.6kW 18.6kW 2 rice cooker pots 2 lids MRC-X2D 117 750×700×1100 43W 7.5kg (5 sho) x 2 stories (16,000kcal/h) (1.33kg/h) 2 m with 27.9kW 27.9kW 3 rice cooker plug 7.5kg (5 sho) x 3 stories MRC-T3D 750×700×1350 45W 167 Т Туре Cast (24,000kcal/h) (2.00kg/h) pots 3 lids 1ø100V (ground (Reserved 25A aluminum 18.6kW 18.6kW 2 rice cooker adapter) Timer) MRC-T2D 750×700×1100 30W 7.5kg (5 sho) x 2 stories pot 116 pots 2 lids (16,000kcal/h) (1.33kg/h) 27.9kW (2.00kg/h) 27.9kW (24,000kcal/h) 3 rice cooker MRC-S3D 750×700×1350 45W 7.5kg (5 sho) x 3 stories 167 S Type pots 3 lids (Standard) 18.6kW (1.33kg/h) 2 rice cooker pots 2 lids 18.6kW MRC-S2D 750×700×1100 30W 7.5kg (5 sho) x 2 stories 116 (16,000kcal/h)