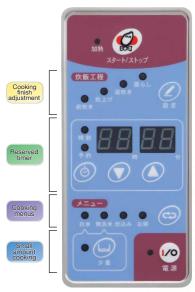

### Cooking Fine adjustment of cooking processes will adjustment cook your rice at your preference.

Cooking can be adjusted at 4 processes ( ① Pre-cooking, ② Main cooking, ③ Additional cooking, and ④ Steaming) to cook your rice ideally.

Reserved timer enables to preset the time you desire to complete cooking.(note) Cooking in the early morning or at peak times is not trouble anymore.

Small amount cooking is available for cooking 1.5 to 3.0kg\* of white rice or pre-washed rice. (\*For Electric, 1.5 to 2.3 kg)

#### Manual Cooking Function New Function Cooking

Manual cooking to set the heat and cooking time manually is also available.\* It is convenient when you want to cook in a specific cooking time or cook additionally after the completion of main cooking. (\*T Type and S Type can set only cooking time.)

#### Melody Melody announces the completion of cooking. Function

A melody sounds when the cooking is completed. There are 10 patterns of melody to choose and can be set and changed for each stories

Equipped with an overheat prevention device. Also, it automatically stops cooking/heating if the cooking time is abnormally long, and comes with self-diagnosis function that shows errors, such as malfunction of sensor

### Remaining time is shown when the steaming process begins.