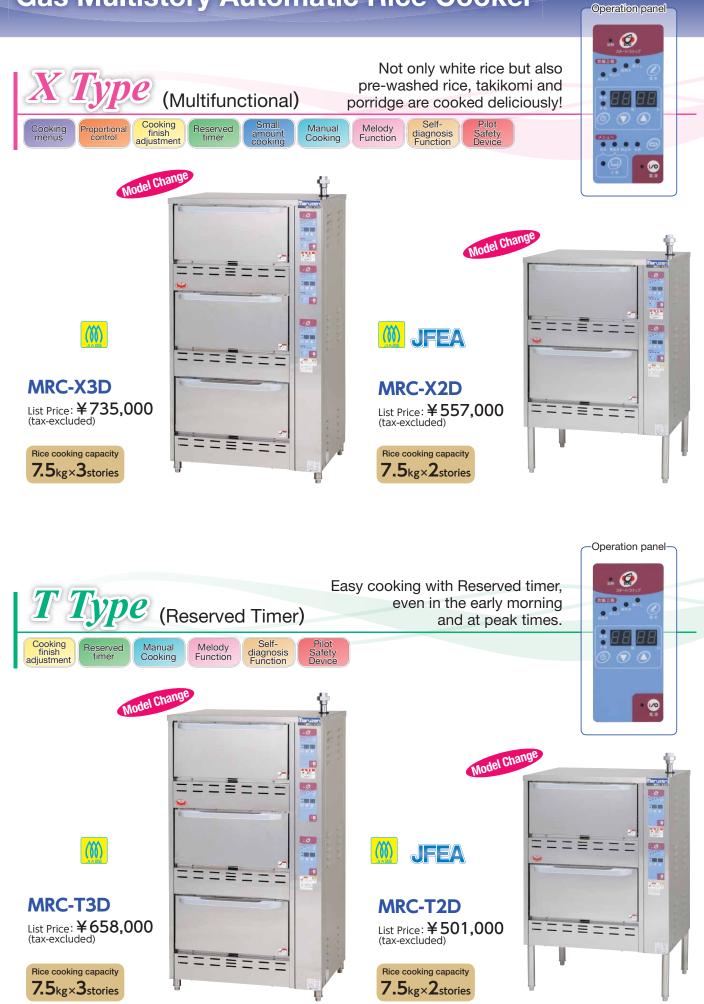

#### The proportional control adjusts the heat perfectly for not only white rice, but also pre-washed rice, takikomi\* and porridge. (X Type) \*Rice seasoned and cooked with various ingredients

The proportional control realizes fine adjustment of heat ideal to cook delicious rice. Also the temperature sensor controls the cooking processes precisely to cook pre-washed rice, takikomi and porridge perfectly. In addition to white rice, it can cook various menus such as red bean rice, rice cooked with assorted ingredients, and pilaf.

### Cooking Fine adjustment of cooking processes will adjustment cook your rice at your preference.

Cooking can be adjusted at 4 processes ( ① Pre-cooking, ② Main cooking, ③ Additional cooking, and ④ Steaming) to cook your rice ideally.

Reserved timer enables to preset the time you desire to complete cooking.(note) Cooking in the early morning or at peak times is not trouble anymore.

Small amount cooking is available for cooking 1.5 to 3.0kg\* of white rice or pre-washed rice. (\*For Electric, 1.5 to 2.3 kg)

#### Manual Cooking Function New Function Cooking

Manual cooking to set the heat and cooking time manually is also available.\* It is convenient when you want to cook in a specific cooking time or cook additionally after the completion of main cooking. (\*T Type and S Type can set only cooking time.)

#### Melody Melody announces the completion of cooking. Function

A melody sounds when the cooking is completed. There are 10 patterns of melody to choose and can be set and changed for each stories

Equipped with an overheat prevention device. Also, it automatically stops cooking/heating if the cooking time is abnormally long, and comes with self-diagnosis function that shows errors, such as malfunction of sensor

### Remaining time is shown when the steaming process begins.