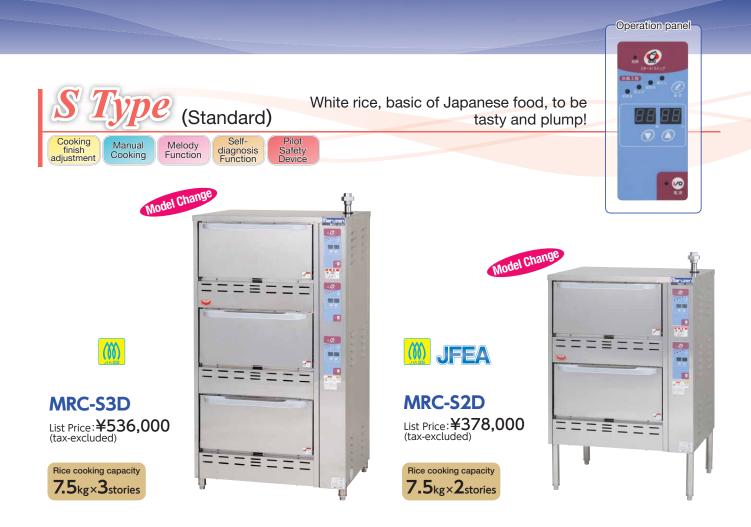

#### Melody Melody announces the completion of cooking. Function

A melody sounds when the cooking is completed. There are 10 patterns of melody to choose and can be set and changed for each stories

Equipped with an overheat prevention device. Also, it automatically stops cooking/heating if the cooking time is abnormally long, and comes with self-diagnosis function that shows errors, such as malfunction of sensor